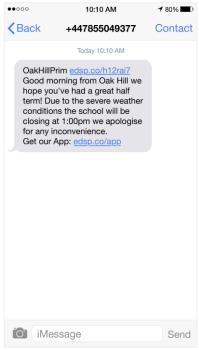

#### A typical message will look like this:

When you click to verify the message, you will be taken to the following screen: